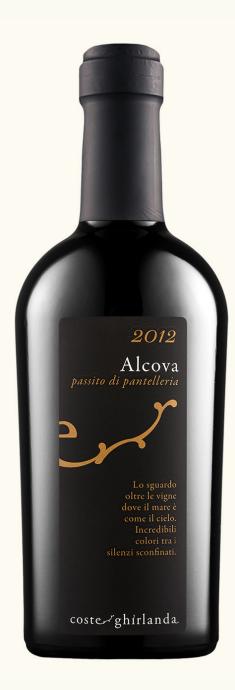

# Alcova

### Vintage

2008 - 2012 - 2015

### Packaging

375 ml bottles, 6 per box